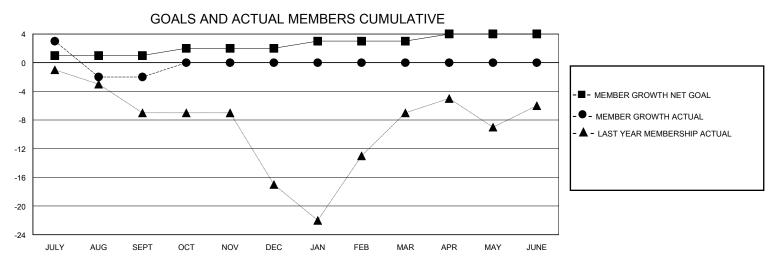

## District 14 M

Results as of: 9/30/2024

| GMT:                  | LOCATION PENNSYLVANIA |           |               |                       |                           |                         | GMT CA                                             |
|-----------------------|-----------------------|-----------|---------------|-----------------------|---------------------------|-------------------------|----------------------------------------------------|
| Clubs                 |                       |           |               | Members               |                           |                         |                                                    |
| RESULTS FOR 2024-2025 |                       |           |               | RESULTS FOR 2024-2025 |                           |                         |                                                    |
| QUARTER               | NEW CLUB GOAL         | NEW CLUBS | DROPPED CLUBS | QUARTER               | MEMBER GROWTH NET<br>GOAL | MEMBER GROWTH<br>ACTUAL | DROPPED<br>MEMBERS ACTUAL<br>(including transfers) |

## JULY/AUG/SEPT 0 JULY/AUG/SEPT 15 17 0 0 0 OCT/NOV/DEC 0 0 OCT/NOV/DEC 0 0 0 JAN/FEB/MAR JAN/FEB/MAR 0 APR/MAY/JUNE APR/MAY/JUNE